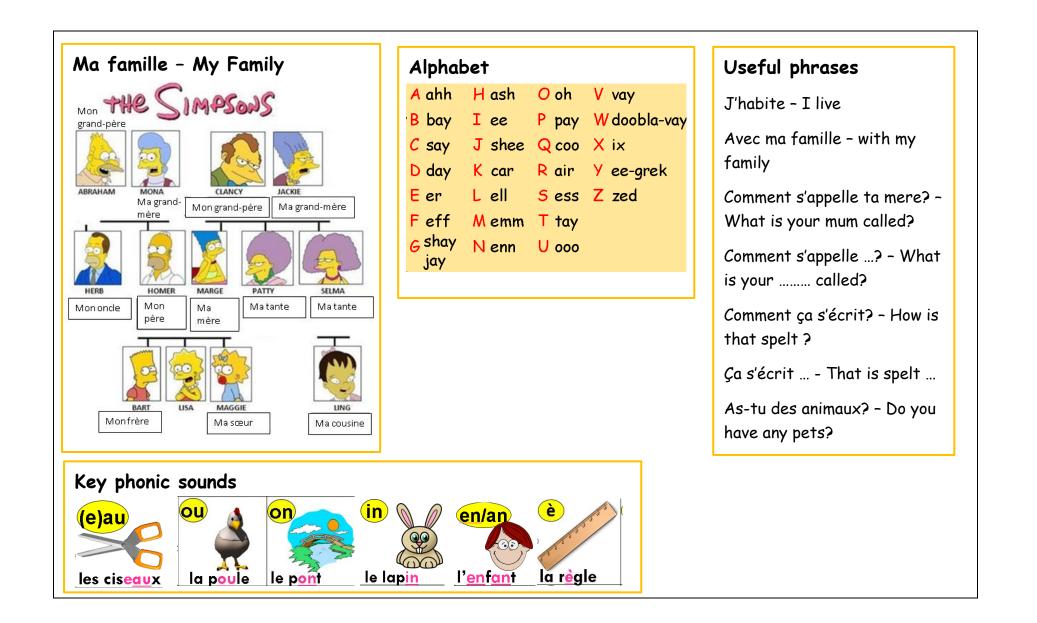

| AECPS French Knowledge Organiser - Year 4                                                                                                                                                                                                                                                                                                                                                                                                                                                                                                                                                            |                                                                                  |                                                                                                                                                                                    |                                                                                                                                                                                                                                              |
|------------------------------------------------------------------------------------------------------------------------------------------------------------------------------------------------------------------------------------------------------------------------------------------------------------------------------------------------------------------------------------------------------------------------------------------------------------------------------------------------------------------------------------------------------------------------------------------------------|----------------------------------------------------------------------------------|------------------------------------------------------------------------------------------------------------------------------------------------------------------------------------|----------------------------------------------------------------------------------------------------------------------------------------------------------------------------------------------------------------------------------------------|
| Summer Term 1                                                                                                                                                                                                                                                                                                                                                                                                                                                                                                                                                                                        | Topics: Family                                                                   |                                                                                                                                                                                    | Focus Subjects: Family members, alphabet and spelling, description                                                                                                                                                                           |
| KS2 Curriculum                                                                                                                                                                                                                                                                                                                                                                                                                                                                                                                                                                                       |                                                                                  | Learning Outcomes                                                                                                                                                                  |                                                                                                                                                                                                                                              |
| <ul> <li>Listening <ul> <li>Listen attentively and show understand</li> <li>Link the spelling, sound and meaning of</li> </ul> </li> <li>Speaking <ul> <li>Engage in conversations; ask and answere</li> <li>Speak in sentences</li> <li>Describe people, places, things and actiaudiences)</li> </ul> </li> <li>Read and show understanding of words <ul> <li>Read aloud with accurate pronunciation</li> </ul> </li> <li>Writing <ul> <li>Adapt phrases to create new sentences</li> </ul> </li> <li>Gender of nouns - definite and indefinit</li> <li>Adjectives (place and agreement)</li> </ul> | words<br>er questions<br>ons orally (to a range of<br>, phrases and simple texts | <ul> <li>To learn nour</li> <li>To learn the s</li> <li>To apply the</li> <li>To ask and ar</li> </ul>                                                                             | nch phonic sounds to say unfamiliar words<br>ns for family members<br>sounds of the French alphabet<br>sounds to spell names of family members<br>nswer questions about family members (Do you<br>is she/he called?, How do you spell that?) |
| Cross-curricular links                                                                                                                                                                                                                                                                                                                                                                                                                                                                                                                                                                               |                                                                                  | Key facts                                                                                                                                                                          |                                                                                                                                                                                                                                              |
| PSHE: families, names of family members                                                                                                                                                                                                                                                                                                                                                                                                                                                                                                                                                              |                                                                                  | The word for a female cousin in French is cousin <b>e,</b> the adding of the 'e<br>changes the sound.<br>Brother, Mother and Father all rhyme in French ( <i>frère, mère, père</i> |                                                                                                                                                                                                                                              |
|                                                                                                                                                                                                                                                                                                                                                                                                                                                                                                                                                                                                      | Key Voca                                                                         |                                                                                                                                                                                    |                                                                                                                                                                                                                                              |