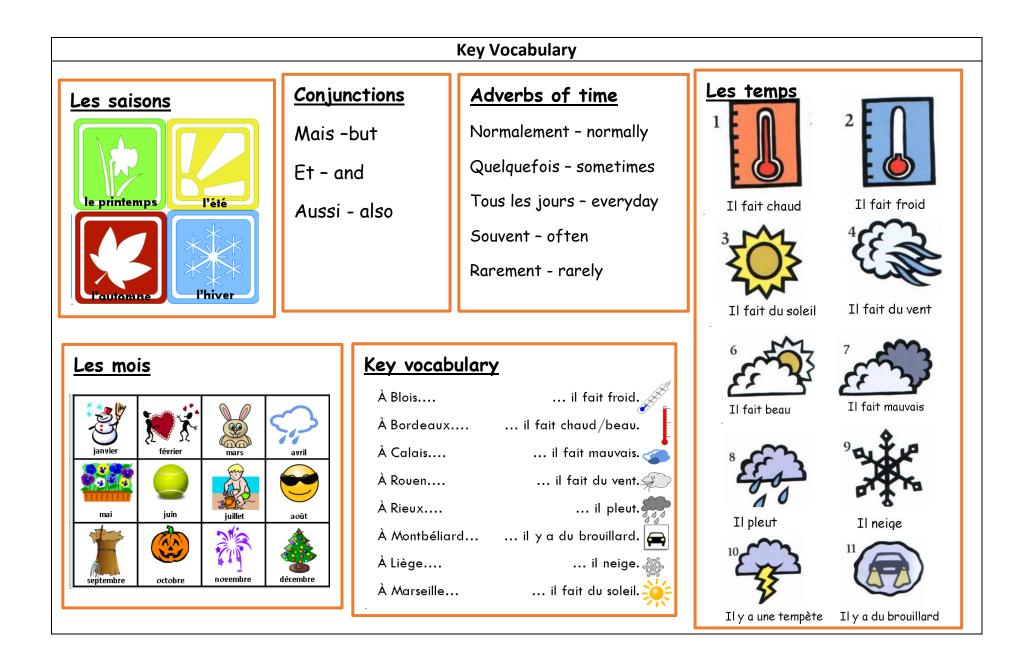

| AECPS French Knowledge Organiser - Year 6                                                                                                                                                                                                                                                                                                                                                                                                                                                                                                                                                                                                                                                                                                                                                                                                                                                                                                      |                             |                                                                                                                                                                                                                                                                                                                                                                                                                                                                                                                                                                                                                                                                                                                        |                                             |
|------------------------------------------------------------------------------------------------------------------------------------------------------------------------------------------------------------------------------------------------------------------------------------------------------------------------------------------------------------------------------------------------------------------------------------------------------------------------------------------------------------------------------------------------------------------------------------------------------------------------------------------------------------------------------------------------------------------------------------------------------------------------------------------------------------------------------------------------------------------------------------------------------------------------------------------------|-----------------------------|------------------------------------------------------------------------------------------------------------------------------------------------------------------------------------------------------------------------------------------------------------------------------------------------------------------------------------------------------------------------------------------------------------------------------------------------------------------------------------------------------------------------------------------------------------------------------------------------------------------------------------------------------------------------------------------------------------------------|---------------------------------------------|
| Autumn Term 1                                                                                                                                                                                                                                                                                                                                                                                                                                                                                                                                                                                                                                                                                                                                                                                                                                                                                                                                  | Topics: Geography of France |                                                                                                                                                                                                                                                                                                                                                                                                                                                                                                                                                                                                                                                                                                                        | Focus Subjects: Months, Seasons,<br>Weather |
| KS2 Curriculum                                                                                                                                                                                                                                                                                                                                                                                                                                                                                                                                                                                                                                                                                                                                                                                                                                                                                                                                 |                             | Learning Outcomes                                                                                                                                                                                                                                                                                                                                                                                                                                                                                                                                                                                                                                                                                                      |                                             |
| <ul> <li>Listening <ul> <li>Listen attentively and show understanding by joining in and responding</li> <li>Link the spelling, sound and meaning of words</li> </ul> </li> <li>Speaking <ul> <li>Engage in conversations; ask and answer questions; express opinions and respond to those of others; ask for clarification and help</li> <li>Speak in sentences</li> <li>Describe people, places, things and actions orally (to a range of audiences)</li> </ul> </li> <li>Reading <ul> <li>read and show understanding of words, phrases and simple texts</li> <li>read aloud with accurate pronunciation</li> </ul> </li> <li>Writing <ul> <li>adapt phrases to create new sentences</li> <li>describe people, places, things and actions in writing</li> </ul> </li> <li>Grammar <ul> <li>Conjugation of key verbs (and making verbs negative)</li> <li>Connectives and qualifiers, adverbs of time, prepositions of</li> </ul> </li> </ul> |                             | <ul> <li>To revise the use of and responding to classroom language and basic questions</li> <li>To recall and identify months and seasons</li> <li>To apply French phonics to read unfamiliar words or aid pronunciation</li> <li>To identify, say and write weather conditions in the present tense</li> <li>To identify rhyming sounds and apply to describe the weather in different areas of France</li> <li>To develop a knowledge and understanding of the geography of France and some of the places</li> <li>To identify the use of conjunctions and time adverbs in written text</li> <li>To describe they typical weather in each season and make comparisons between areas of France and England</li> </ul> |                                             |
| Cross-curricular links                                                                                                                                                                                                                                                                                                                                                                                                                                                                                                                                                                                                                                                                                                                                                                                                                                                                                                                         |                             | Key facts                                                                                                                                                                                                                                                                                                                                                                                                                                                                                                                                                                                                                                                                                                              |                                             |
| Geography – an overview of France as a country                                                                                                                                                                                                                                                                                                                                                                                                                                                                                                                                                                                                                                                                                                                                                                                                                                                                                                 |                             | Months of the year and Seasons do not use capital letters in French.                                                                                                                                                                                                                                                                                                                                                                                                                                                                                                                                                                                                                                                   |                                             |